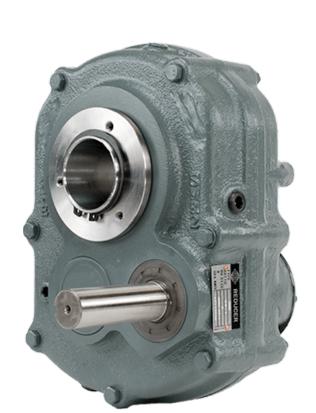

# The Original Shaft Mount Reducer

Fully TXT Compatible SMR Mounts Directly to the Driven Shaft

WorldWide Electric's Original Shaft Mount Reducer is dimensionally equivalent to the popular TXT series shaft mount reducers to provide you with the perfect solution for all of your most demanding applications. Designed to accept all TXT compatible accessories without issue, the Original SMR allows you to take full advantage of your existing safety stock and installed base. For new applications, WorldWide Electric offers a complete line of our own motor mounts, belt guards, tapered bushing kits and backstops to complement your existing operations.

#### **Product Features**

- Dimensional Drop-In for Most Major Brands, Including TXT
- Shaft and Gears Manufactured from High Grade Steel, Case Hardened and Precision Ground to A.G.M.A. Standards
- Heavy Duty FCD45 Cast Iron Housing
- Extended Gear Centers and Tooth Contact
- Metal Reinforced, Spring Loaded, Double-Lip Seals
- Premium Ball and Tapered Roller Bearings
- Tapered Bushing Type (Tapered Bushing Kit Sold Separately)
- Torque Arm Included
- Two Year Warranty