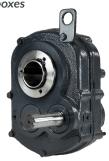

# The Original Shaft Mount Reducer

Fully TXT Compatible SMR Mounts Directly to the Driven Shaft

WorldWide Electric's Original Shaft Mount Reducer is dimensionally equivalent to the popular TXT series shaft mount reducers to provide you with the perfect solution for all of your most demanding applications. Designed to accept all TXT compatible accessories without issue, the Original SMR allows you to take full advantage of your existing safety stock and installed base. For new applications, WorldWide Electric offers a complete line of our own motor mounts, belt guards, tapered bushing kits and backstops to complement your existing operations.

#### **Product Features**

- Dimensional Drop-In for Most Major Brands, Including TXT
- Shaft and Gears Manufactured from High Grade Steel, Case Hardened and Precision Ground to A.G.M.A. Standards
- Heavy Duty FCD45 Cast Iron Housing
- Extended Gear Centers and Tooth Contact
- Metal Reinforced, Spring Loaded, Double-Lip Seals
- Premium Ball and Tapered Roller Bearings
- Tapered Bushing Type (Tapered Bushing Kit Sold Separately)
- Torque Arm Included
- Two Year Warranty