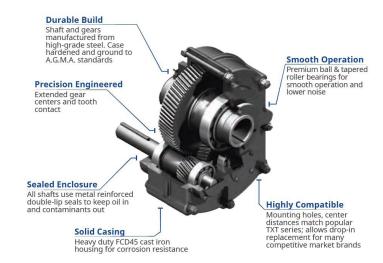

#### **Product Features**

- Dimensional Drop-In for Most Major Brands, Including TXT
- Shaft and Gears Manufactured from High Grade Steel, Case Hardened and Precision Ground to A.G.M.A. Standards
- Heavy Duty FCD45 Cast Iron Housing
- Extended Gear Centers and Tooth Contact
- Metal Reinforced, Spring Loaded, Double-Lip Seals
- Premium Ball and Tapered Roller Bearings
- Tapered Bushing Type (Tapered Bushing Kit Sold Separately)
- Torque Arm Included
- Two Year Warranty