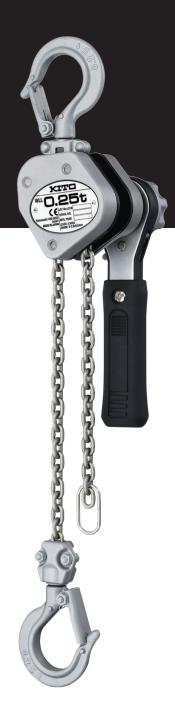

## 1/4 and 1/2 metric tonne capacity, pocket-sized lever hoist

KITO LX Series Lever Hoists are suitable for work in tight quarters or elevated locations where fastening, fixing or positioning of light loads is required. LX lever hoists feature a low hand pull force for highly reliable lifting.

#### **FEATURES**

- » At rated capacity, load-bearing parts are only stressed to 25% of their limit
- » Abrasion and corrosion resistant, plated load chain
- » Forged carbon steel hook design will not fracture under excessive load
- » 360° handle rotation for a sure grip from any operating position
- » Articulating top hook allows you to properly centre the load
- » Safety tip hook latch design is thicker for increased durability, and notched to securely engage the latch with the hook tip
- » Aluminum housing for reduced weight
- » Sealed gears and brake are protected against damage from dust and water
- » Free chain adjusting mechanism for quick and easy hook positioning
- » Test Load: 125% of rated capacity