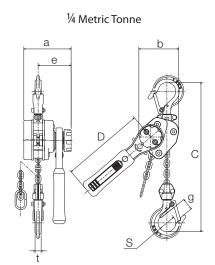

### **DIMENSIONS (mm)**

| Capacity<br>(tonne) | Model |     | D   |      | b    |    | g    |      |    |
|---------------------|-------|-----|-----|------|------|----|------|------|----|
| 1/4                 | LX003 | 205 | 150 | 85.5 | 73.5 | 60 | 21   | 32   | 11 |
| 1/2                 | LX005 | 246 | 180 | 93   | 93   | 63 | 24.5 | 35.5 | 12 |

#### **SPECIFICATIONS**

| Capacity<br>(tonne) | Model | Standard<br>Lift<br>(ft) | Hand Pull to<br>Lift Full Load<br>(kg) | Headroom<br>(in) | Handle<br>Length<br>(in) | Load Chain<br>Code | Load<br>Chain<br>Falls | Ship<br>Weight<br>(Ibs) | Weight per Additional<br>5 ft of Lift<br>(lbs) |
|---------------------|-------|--------------------------|----------------------------------------|------------------|--------------------------|--------------------|------------------------|-------------------------|------------------------------------------------|
| 1/4                 | LX003 | 3                        | 20                                     | 8                | 6                        | KLX032             | 1                      | 4                       | 2                                              |
| 1/2                 | LX005 | 4                        | 31                                     | 9.75             | 7                        | KLX043             | 1                      | 6                       | 2                                              |