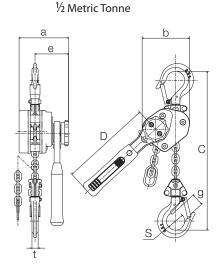

### **DIMENSIONS (mm)**

| Capacity<br>(tonne) | Model |     | D   |      | b    |    | g    |      |    |
|---------------------|-------|-----|-----|------|------|----|------|------|----|
| 1/4                 | LX003 | 205 | 150 | 85.5 | 73.5 | 60 | 21   | 32   | 11 |
| 1/2                 | LX005 | 246 | 180 | 93   | 93   | 63 | 24.5 | 35.5 | 12 |

#### **SPECIFICATIONS**

| Capacity<br>(tonne) | Model | Standard<br>Lift<br>(ft) | Hand Pull to<br>Lift Full Load<br>(kg) | Headroom<br>(in) | Handle<br>Length<br>(in) | Load Chain<br>Code | Load<br>Chain<br>Falls | Ship<br>Weight<br>(Ibs) | Weight per Additional<br>5 ft of Lift<br>(lbs) |
|---------------------|-------|--------------------------|----------------------------------------|------------------|--------------------------|--------------------|------------------------|-------------------------|------------------------------------------------|
| 1/4                 | LX003 | 3                        | 20                                     | 8                | 6                        | KLX032             | 1                      | 4                       | 2                                              |
| 1/2                 | LX005 | 4                        | 31                                     | 9.75             | 7                        | KLX043             | 1                      | 6                       | 2                                              |