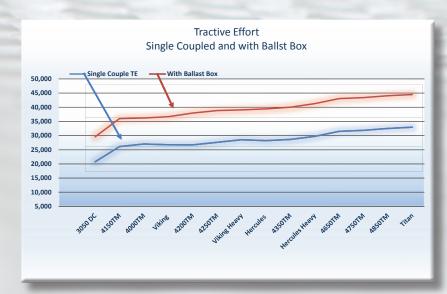

# BALLAST BOX Up to 49% More Tractive Effort!

# **EXTRA TRACTIVE EFFORT ... NO DOUBLE COUPLING** TRACKMOBILE BALLAST BOX DELIVERS MORE TRACTION WHEN YOU NEED IT

Since the earliest days of engineering; the concept of ballast weight has proven itself invaluable. It has been used in everything from bridge construction, to farm equipment. Using this great concept, Trackmobile has developed a patented way to leverage existing unwanted or unused industrial materials to produce an increase of 10 - 49% greater tractive effort!

### EXTRA TRACTION with ... UNMATCHED VISIBILITY

The Ballast Box accessory provides a similar tractive effort to double coupling, while maintaining an unobstructed view for the operator during operation.