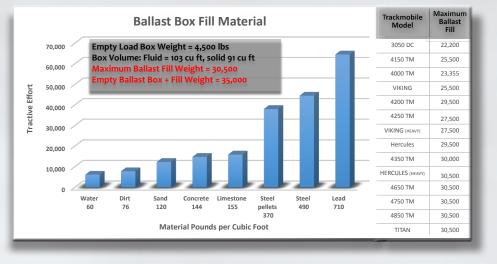

### **CHOOSE YOUR CONTENTS**

The large 90 cu. ft. interior capacity of our Ballast Box allows it to be filled with tons of stuff, literally. The Ballast Box is capable of holding scrap materials that can be commonly found in and around industrial facilities. Putting these scrap materials to work, saves money, cleans up the work-site, and helps improve productivity by enabling more railcars to be moved per load.

However, not all material provides the same weight. The chart to the right lists some common materials found in industrial sites and their approximate tractive effort per pound that may be used to fill the box.

Equipped with an AAR profile coupler that can be extended or retracted, the Ballast Box can fit most Trackmobile railcar movers. Use the Trackmobile Model list to the right of the Fill Material chart to determine the maximum amount of fill that can be used in the Ballast Box for your specific Trackmobile model.