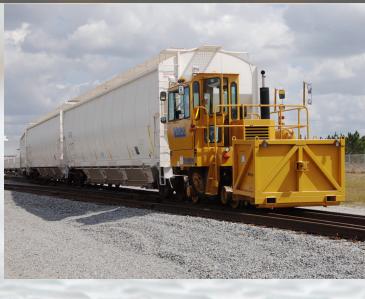

# DURABILITY

As with all Trackmobile products, the durability of our Ballast Box is no exception! Built to last, it's constructed with half inch thick steel wall tubing, measures 90" wide by 60" high by 54" deep, and weighs 4,500 lbs. when empty. The perfect size for maintaining optimum maneuverability while operating all around the plant, the box is equipped with two guiding rollers below the coupler making it easy to use.