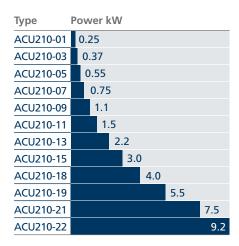

# **ACTIVE CUBE**HIGH POSITIONING & SPEED CONTROL

A full series of solution & servo drives, compact and flexible, dedicated both to high demanding industrial automation systems and to motion control architectures, in match with Bonfiglioli servomotors.

### **Power range**

ACU 410: 0.25 ... 400 kW (1200 kW in parallel connection)

ACU 210: 0.25 ... 9.2 kW