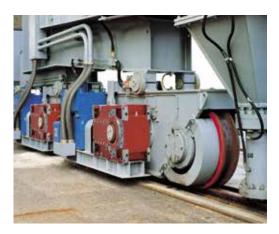

# HEAVY MACHINERY HAS BONFIGLIOLI PRODUCTS AT ITS HEART

The HDP parallel shaft, HDO right-angle and 300 planetary series offer designers the ultimate flexibility in build architecture and transmissible power range.

For every installation, cooling or lubrication requirement, each gearmotor can easily be rendered fit-for-purpose through the long, complete list of standard options and accessories.