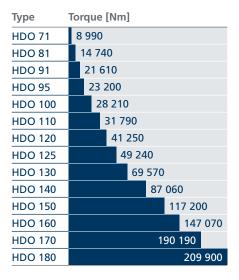

# **Torque range**

8 990 ... 209 900 Nm

| Туре    | Torque [N | m]    |      |         |
|---------|-----------|-------|------|---------|
| HDP 60  | 5 190     |       |      |         |
| HDP 70  | 7 080     |       |      |         |
| HDP 80  | 12 600    |       |      |         |
| HDP 90  | 17 900    |       |      |         |
| HDP 100 | 28 2      | 10    |      |         |
| HDP 110 | 31        | 790   |      |         |
| HDP 120 | 4         | 1 250 |      |         |
| HDP 125 | 49 240    |       |      |         |
| HDP 130 |           | 69    | 570  |         |
| HDP 140 |           |       | 87 ( | 060     |
| HDP 150 |           |       |      | 117 200 |
| HDP 160 |           |       |      | 147 070 |
| HDP 170 | 190 190   |       |      |         |
| HDP 180 |           |       |      | 209 900 |
|         |           |       |      |         |