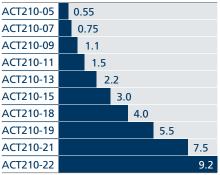

|       |      | 147 070 |
| HDP 170 | 190 190   |       |      |         |
| HDP 180 |           |       |      | 209 900 |
|         |           |       |      |         |

# **Torque range**

5 190 ... 209 900 Nm

# **Gear ratios**

7.1 ... 500

# Mounting

Foot, flange, shaft mounting



# **ACTIVE**POWERFUL DRIVE

A full series of flexible solution drives that are versatile and extremely easy to use, featuring control for high performance and unbeatable advantages in their scalability and compact size.



#### **Power range**

ACT 410: 0.55 ... 132 kW ACT 210: 0.55 ... 9.2 kW

### **Overload Capacity**

150% for 60 s; 200% for 1 s

## **Switching Frequency**

2, 4, 8, 12, 16 kHz

#### **Enclosure**

IP20 (EN 60529)

### **EMC Filter**

Integrated up to 9.2 kW (EN 61800-3)







# **ACTIVE CUBE**HIGH POSITIONING & SPEED CONTROL

A full series of solution & servo drives, compact and flexible, dedicated both to high demanding industrial automation systems and to motion control architectures, in match with Bonfiglioli servomotors.

| Туре      | Power kW |
|-----------|----------|
| ACU410-01 | 0.25     |
| ACU410-03 | 0.37     |
| ACU410-05 | 0.55     |
| ACU410-07 | 0.75     |
| ACU410-09 | 1.1      |
| ACU410-11 | 1.5      |
| ACU410-12 | 1.85     |
| ACU410-13 | 2.2      |
| ACU410-15 | 3.0      |
| ACU410-18 | 4.0      |
| ACU410-19 | 5.5      |
| ACU410-21 | 7.5      |
| ACU410-22 | 9.2      |
| ACU410-23 | 11       |
| ACU410-25 | 15       |
| ACU410-27 | 18.5     |
| ACU410-29 | 22       |
| ACU410-31 | 30       |
| ACU410-33 | 37       |
| ACU410-35 | 45