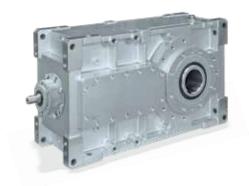

# **HDO**BEVEL HELICAL GEARBOX

The bevel helical gear reducer series from Bonfiglioli optimises superior performance with compact dimensions and flexibility. The several options that can be selected from the catalogue facilitate customization to meet specific application requirements.

Gear case from nodular cast iron guarantee rigidity in all circumstances, while the gears - integrally ground finished on their profile - ensure quiet and vibration-free operations even in the harshest conditions.