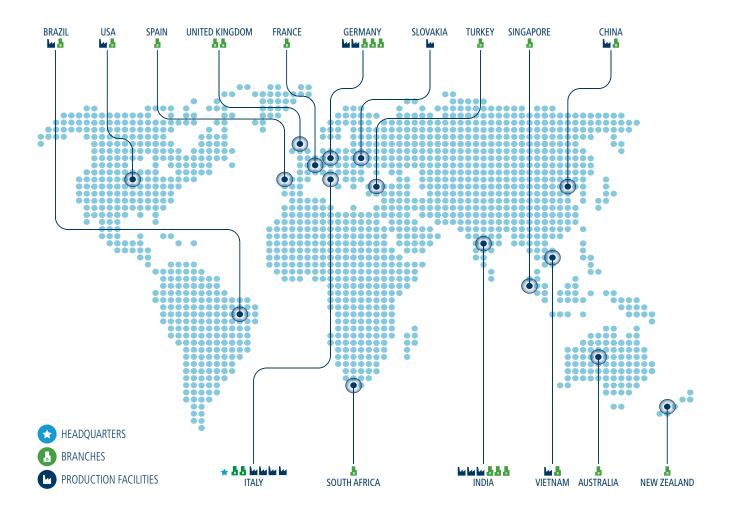

# **Bonfiglioli worldwide presence**

Bonfiglioli is located in regions and countries around the world that enable us to provide faster sales and service to customers. **We are around the world, and around the corner.** 

# **Bonfiglioli worldwide locations**