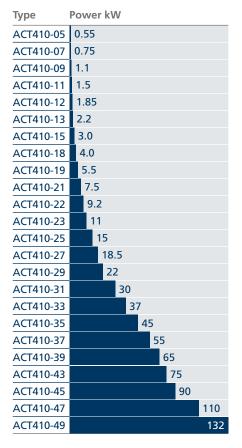

|       |      | 147 070 |
| HDP 170 | 190 190   |       |      |         |
| HDP 180 |           |       |      | 209 900 |
|         |           |       |      |         |

# **Torque range**

5 190 ... 209 900 Nm

# **Gear ratios**

7.1 ... 500

# Mounting

Foot, flange, shaft mounting



# **ACTIVE**POWERFUL DRIVE

A full series of flexible solution drives that are versatile and extremely easy to use, featuring control for high performance and unbeatable advantages in their scalability and compact size.



#### **Power range**

ACT 410: 0.55 ... 132 kW ACT 210: 0.55 ... 9.2 kW

### **Overload Capacity**

150% for 60 s; 200% for 1 s

## **Switching Frequency**

2, 4, 8, 12, 16 kHz

#### **Enclosure**

IP20 (EN 60529)

### **EMC Filter**

Integrated up to 9.2 kW (EN 61800-3)







# **ACTIVE CUBE**HIGH POSITIONING & SPEED CONTROL

A full series of solution & servo drives, compact and flexible, dedicated both to high demanding industrial automation systems and to motion control architectures, in match with Bonfiglioli servomotors.

| Туре      | Power kW |
|-----------|----------|
| ACU410-01 | 0.25     |
| ACU410-03 | 0.37     |
| ACU410-05 | 0.55     |
| ACU410-07 | 0.75     |
| ACU410-09 | 1.1      |
| ACU410-11 | 1.5      |
| ACU410-12 | 1.85     |
| ACU410-13 | 2.2      |
| ACU410-15 | 3.0      |
| ACU410-18 | 4.0      |
| ACU410-19 | 5.5      |
| ACU410-21 | 7.5      |
| ACU410-22 | 9.2      |
| ACU410-23 | 11       |
| ACU410-25 | 15       |
| ACU410-27 | 18.5     |
| ACU410-29 | 22       |
| ACU410-31 | 30       |
| ACU410-33 | 37       |
| ACU410-35 |