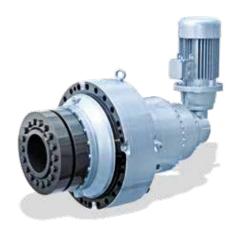

# **300M**PLANETARY GEARMOTORS

The planetary drives from the 300 series are particularly suitable for power transmission in applications for mixing fermenting matter.

The vertical configuration for the agitators and right angle configuration for the mixers, typical of the installation management processes, are available as part of the standard offer.

In particular, vertical mounting significantly reduces the dimensions of the drive, ensuring high torque and excellent performance in this application type.

300 Series planetary gearboxes are extremely compact despite their outstanding transmissible torque characteristics and overload capacity typical of "Heavy Duty" applications.

Superb flexibility is ensured by a large number of optional variants that can be selected directly from the catalogue and that allow gearbox configurations to be customised to meet the needs of specific applications.